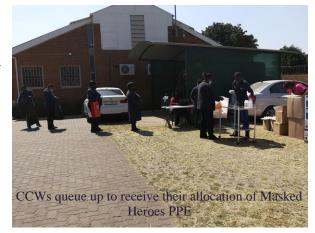

**Masked Heroes project:** This project came as a spin-off of the Pilot Breastfeeding Support project. It is an initiative to provide the frontline Community Care Workers (CCWs) in South Africa with personal protective equipment (PPE) and other supports, thereby preventing them from becoming victims and vectors of COVID-19 infection. The initiative is funded by the National Solidarity Fund and being coordinated by the DG Murray Trust, our Funder for the BF project. WBA was selected as one of the civil society organisations to assist in the distribution and was supported with a grant of R60000. The organisers

proposed to undertake four rounds of PPE distribution. Two rounds of PPE distribution have been completed as of February 2021. In the first round, about 400,000 gloves, 94,000 disposable masks, 5,800 face shields, 2400 Masked Heroes magazines, 1800 litres of hand sanitiser, about 1,900 empty bleach bottles, and 16,000 fabric masks were distributed. The

beneficiaries were about 1800 Ward-Based Outreach Team (WBOT) CCWs of the TDH and the 148 CCWs in the Daspoort area. The second round comprised 29,000 gloves, 2200 gowns, 450 Masked Heroes magazines, and 332,000 disposable masks which were distributed to about 2200 CCWs of TDH, Daspoort Policlinic, and surrounding civil society organisations.