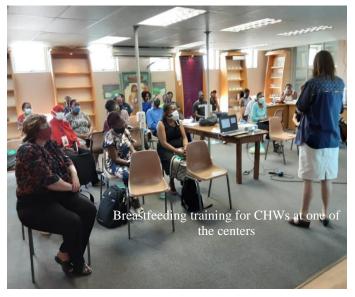

and the project leader for BF support at the clinics. 3 groups of CHWs (48 in total) were trained. Evaluation of the participants' breastfeeding knowledge using the pre- and post-assessment showed an improvement from 36% to 68%. Additionally, the CHWs provided qualitative feedback on their learning. The training was conducted in 2 rounds, the first was for the Daspoort Policlinic CHWs and the second one was for the CHWs serving the Woodlane clinic and Doctors without Borders, Sunnyside.